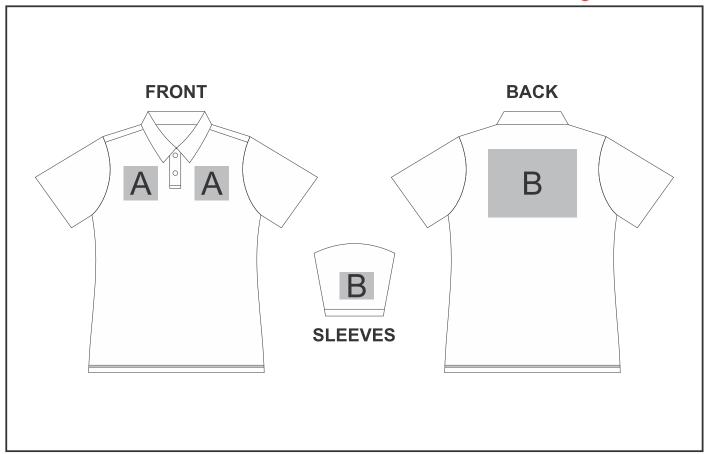

### Need to know:

- Includes 1-Position Embroidery OR 1-Position Digital Transfer OR 1-Position Deboss OR 1-Position Laser Engraving (setup fee applies)
- DTC/EMB inclusive Parameters: Left/Right Chest or Back = 100mm x 100mm

### **Position A**

1. Embroidery (EM-CLOTHING) N/A

Size: 100mm wide x 100mm high

2. Digital Transfer Clothing A6 (DTC-A6)

Full Colour

Size: 100mm wide x 100mm high

3. Screen Print (SA)

6 Colours

Size: 100mm wide x 80mm high

4. Laser Engraving (LG)

N/A

Size: 100mm wide x 80mm high

5. Debossing Clothing (BOS-C)

N/A

Size: 100mm wide x 50mm high

#### **Position B**

1. Embroidery (EM-CLOTHING) N/A

Size: 200mm wide x 200mm high

2. Screen Print (SA)

6 Colours

Size: 260mm wide x 200mm high

3. Digital Transfer Clothing A5 (DTC-A5)

Full Colour